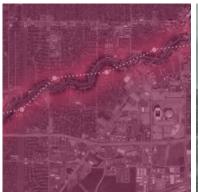

### STUDENTS IN THE LANDSCAPE ARCHITECTURE PROGRAM AT UNM ARE WINNING AWARDS IN NATIONAL AND INTERNATIONAL DESIGN COMPETITIONS

The level of design studio instruction is very high, and students in the Landscape Architecture Program have been recognized for their studio design work. Since the Program began in 2000, seventeen graduate students have won national and international design competitions. In addition, a number of awards have been won for studio projects in the interdisciplinary urban design/community studio.

STUDENTS ARE ENGAGED. CHALLENGED, AND **IMMERSED** IN DESIGN THROUGHOUT THE STUDIO SEQUENCE. **EXPLORING** AND **EXPERIMENTING** WITH VARIOUS MEDIA

The School of Architecture and Planning Computing Lab features a robust collection of hardware and software that is updated on a regular basis. Black and white as well as color printing and plotting are available in the Lab at cost. The school also has a state of the art fabrication laboratory (FabLab) offering a balance of cutting-edge digital as well as traditional tools. The Lab supports students and faculty in the exploration and investigation of materials research, including wood, metals, plastics and concrete. The resources of both labs support the design studio sequence that exposes students to a range of landscape scales and types. Studio projects frequently engage clients and communities throughout New Mexico.