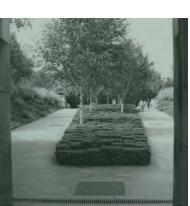

STUDENTS ARE ENGAGED. CHALLENGED, AND **IMMERSED** IN DESIGN THROUGHOUT THE STUDIO SEQUENCE. **EXPLORING** AND **EXPERIMENTING** WITH VARIOUS MEDIA

The School of Architecture and Planning Computing Lab features a robust collection of hardware and software that is updated on a regular basis. Black and white as well as color printing and plotting are available in the Lab at cost. The school also has a state of the art fabrication laboratory (FabLab) offering a balance of cutting-edge digital as well as traditional tools. The Lab supports students and faculty in the exploration and investigation of materials research, including wood, metals, plastics and concrete. The resources of both labs support the design studio sequence that exposes students to a range of landscape scales and types. Studio projects frequently engage clients and communities throughout New Mexico.